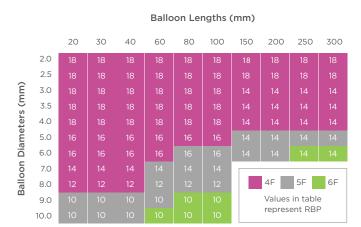

**High RBP (up to 18 atm)** enables effective dilatation of challenging lesions<sup>1</sup>

<sup>1</sup> Cordis 2020 Data on File

Extensive size matrix facilitates broad treatment of lesions and may reduce procedural time