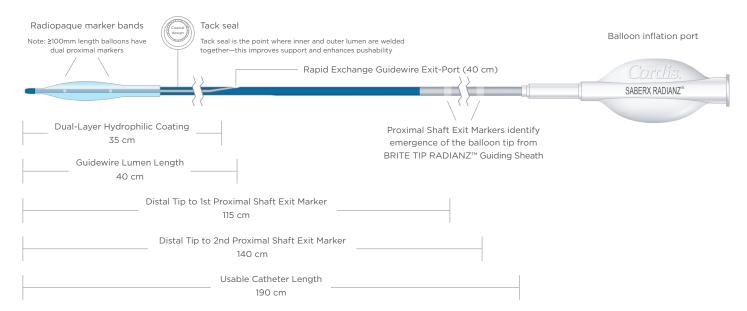

### Designed for Radial<sup>1</sup>

**190 cm shaft length** facilitates treatment of iliac and SFA lesions via a radial approach

Low-profile 4Fr sheath
compatibility for most sizes
reduces the potential for access site
complications

**Breakthrough Tack Seal shaft design** enhances pushability and reduces risk of kinking

#### **Product Overview**