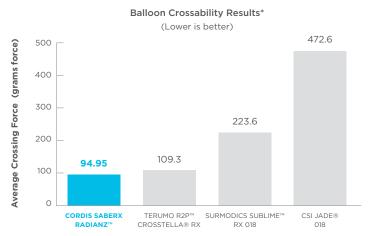

### SABERX RADIANZ™ Percutaneous Transluminal Angioplasty (PTA) Dilatation Catheter

SABERX RADIANZ™ Catheter provides superior crossability over competing .018" radial PTA catheters (p < .05)

\*4 x 100 mm balloon tested in a Radial Peripheral Crossing Model