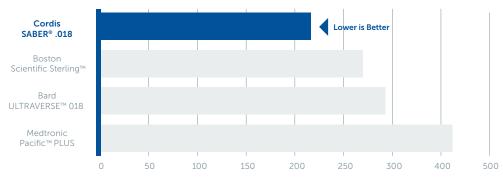

#### **BALLOON CROSSABILITY RESULTS\***

# Enhanced Crossability

Molded tip design and low-profile body enhances crossability in challenging lesions.

\*Cordis 2014 data on file

Average Crossing Force (grams force)