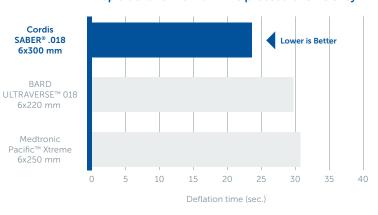

## SAVE MORE TIME\* Rapid deflation to maximize procedural efficiency.

SCAN QR CODE FOR ORDERING INFORMATION

Contact your Cordis representative to evaluate SABER® .018 Catheters or for more information on the full line of lower-extremity solutions, visit www.cordis.com