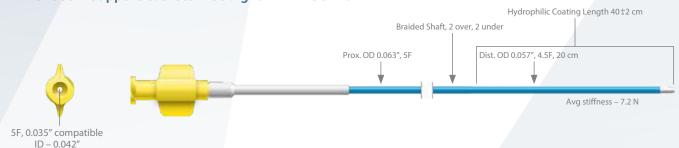

# Cordis ELITECROSS<sup>TM</sup>

Support Catheter



# Cordis **ELITECROSS**™





Providing a unique combination of support and shape options to enable a tailored approach to tough lesions.

- UNPARALLELED SUPPORT\*
- UNPARALLELED PUSHABILITY\*
- ENHANCED STEERABILITY\*
- EXTRA LARGE INNER LUMEN can accomodate 0.014" support catheter systems
- Tapered tip and lubricious hydrophilic coating enhance deliverability

## **Portfolio:**

- 0.035" guidewire compatibility
  - ity X.
- 82 cm and 132 cm lengths
- XS Straight and XS Angled versions
- DX and IX device compatible

# **Configuration Comparison:**

#### **ELITECROSS™ Support Catheter - Straight EXTRA SUPPORT**



### **ELITECROSS™ Support Catheter - Angled EXTRA SUPPORT**



| ELITECROSS™ SUPPORT CATHETER |                                              |          |        |
|------------------------------|----------------------------------------------|----------|--------|
| Catalog Code                 | Description                                  | Shape    | Length |
| MGC39090X                    | ELITECROSS™ SUPPORT CATHETER - EXTRA SUPPORT | STRAIGHT | 82 cm  |
| MGC39090A                    | ELITECROSS™ SUPPORT CATHETER - EXTRA SUPPORT | ANGLED   | 82 cm  |
| MGC39140X                    | ELITECROSS™ SUPPORT CATHETER - EXTRA SUPPORT | STRAIGHT | 132 cm |
| MGC39140A                    | ELITECROSS™ SUPPORT CATHETER - EXTRA SUPPORT | ANGLED   | 132 cm |

<sup>\*</sup> Cordis internal test