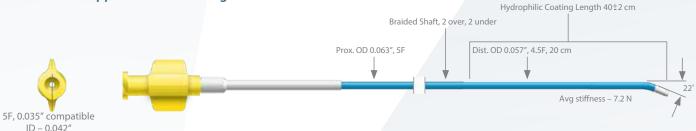

### **ELITECROSS™ Support Catheter - Angled EXTRA SUPPORT**

| ELITECROSS™ SUPPORT CATHETER |                                              |          |        |
|------------------------------|----------------------------------------------|----------|--------|
| Catalog Code                 | Description                                  | Shape    | Length |
| MGC39090X                    | ELITECROSS™ SUPPORT CATHETER - EXTRA SUPPORT | STRAIGHT | 82 cm  |
| MGC39090A                    | ELITECROSS™ SUPPORT CATHETER - EXTRA SUPPORT | ANGLED   | 82 cm  |
| MGC39140X                    | ELITECROSS™ SUPPORT CATHETER - EXTRA SUPPORT | STRAIGHT | 132 cm |
| MGC39140A                    | ELITECROSS™ SUPPORT CATHETER - EXTRA SUPPORT | ANGLED   | 132 cm |