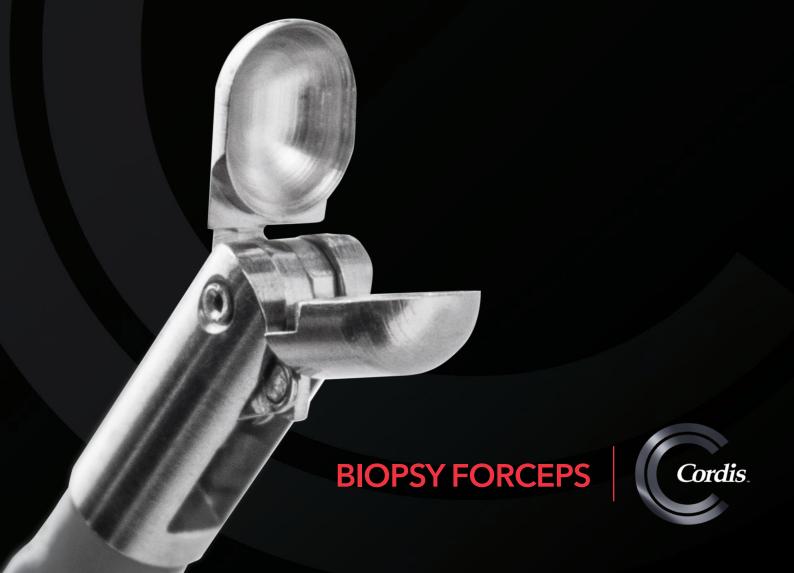

# **Cordis Biopsy Forceps**

### **EXCELLENT QUALITY SAMPLES**

- Two stainless steel symmetrical hinged cutting jaws.
- Myocardial tissues cut cleanly for better histological analysis.
- Reduced risk of tissue trauma

### **GREAT OPERATIONAL FLEXIBILITY**

- 3-pull ring handle with spring so that samples can be held easily while being removed.
- Central ring of the handle rotates to accommodate any hand position.