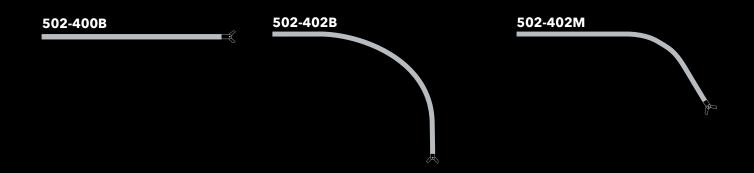

| BIPAL™ Biopsy Forceps    |              |            |                                                      |                   |  |
|--------------------------|--------------|------------|------------------------------------------------------|-------------------|--|
| Shaft OD,<br>French Size | Shaft OD, mm | Length, cm | Description                                          | Catalog<br>Number |  |
| 7.0                      | 2.3          | 104        | Straight tip for femoral approach                    | 502-400B          |  |
| 7.0                      | 2.3          | 50         | Radial tip shape for internal jugular approach       | 502-402B          |  |
| 7.0                      | 2.3          | 50         | Multipurpose tip shape for internal jugular approach | 502-402M          |  |