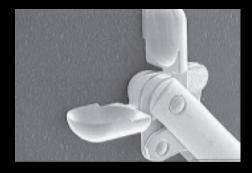

### **EXCELLENT QUALITY SAMPLES**

- Two stainless steel symmetrical hinged cutting jaws.
- Myocardial tissues cut cleanly for better histological analysis.
- Reduced risk of tissue trauma

### **GREAT OPERATIONAL FLEXIBILITY**

- 3-pull ring handle with spring so that samples can be held easily while being removed.
- Central ring of the handle rotates to accommodate any hand position.