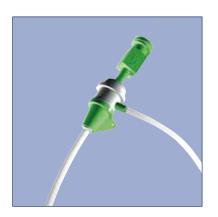

## **AVANTI<sup>™</sup>+ Sheath Introducer** For atraumatic insertion

The proven cannula offers reliable, smooth performance from start to finish

- For smooth, atraumatic insertion
- Kink resistant
- Optimized catheter maneuverability with minimal leakage

## For smooth, atraumatic insertion

• Smooth transitions between cannula, guidewire and dilator for:

- Effortless vessel entry
- Increased patient comfort
- Smallest possible risk for complications

### Kink Resistant

Dual layer material gives AVANTI<sup>™</sup>+ Sheath Introducer excellent flexibility and the strength needed to prevent kinking - even in tortuous vessels and scar tissue

## Optimized catheter maneuverability with minimal leakage

The patented SLIX haemostatic valve with six-cut spiral design allows free catheter movement without blood reflux or air aspiration