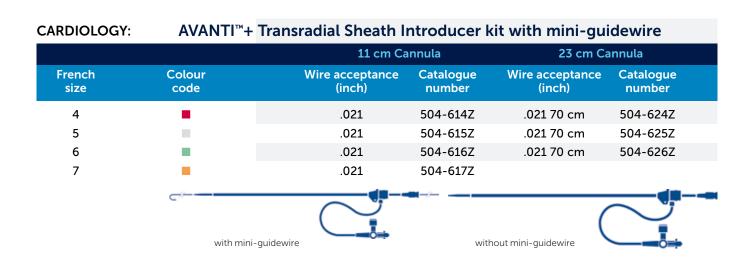

|                |                     |                     |  |

CARDIOLOGY:

AVANTI<sup>™</sup>+ Short length Sheath Introducer with mini-guidewire

|                |                | 7.5 cm Cannula      |                     |  |
|----------------|----------------|---------------------|---------------------|--|
| French<br>size | Colour<br>code | Mini-wire<br>(inch) | Catalogue<br>number |  |
| 4              |                | .021                | 504-604S            |  |
| 5              |                | .021                | 504-605S            |  |
| 6              |                | .021                | 504-606S            |  |
|                |                |                     |                     |  |



For Healthcare Professionals Only. Important information: Prior to use, refer to the instructions for use supplied with this device for indications, contraindications, side effects, suggested procedure, warnings and precautions. As part of its continuous product development policy. Cordis reserves the right to change product specifications without prior notification. Please contact your Cordis representative for additional product availability information. CORDIS, Cordis LOGO and AVANTI are trademarks of Cordis and may be registered in the US and/or in other countries. All other marks are the property of their respective owners. © 2023 Cordis. All Rights Reserved. 100545515-4 08/2023