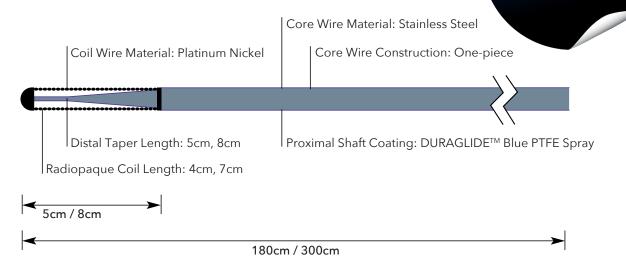

### **DELIVERABILITY**

- Two distinct core tapers to successfully cross various lesions and facilitate delivery of interventional devices.
- Due to excellent lateral strength, the Cordis SV .018" Guidewire provides a high level of support and torque response.
- Lubricious coating on shaft.

#### **PERFORMANCE**

- The Cordis SV .018" Guidewire has a soft, atraumatic tip, with distal flexibility for navigation through small vessels.
- Shapeable, atraumatic tip, negotiates tortuous anatomy with balanced control and flexibilty.

#### **VISIBILITY**

- The distal radiopaque coil facilitates fluoroscopic visualization to aid in precise positioning.
- Radiopaque coil attached to corewire with distal plasma weld and proximal solder, provides a smooth transition from tip to shaft.

TORQUE DEVICE
PACKAGED WITH EVERY SV
.018" STEERABLE GUIDEWIRE

ONE TORQUE DEVICE IS INCLUDED WITH EACH WIRE.

Tip Shape: Straight (shapeable)

Guidewire OD: .018"

#### ORDERING INFORMATION

| 5 units per package<br>5 cm Distal Taper Configuration |                |              |                     |  |  |
|--------------------------------------------------------|----------------|--------------|---------------------|--|--|
| Guidewire                                              | Length<br>(cm) | Tip          | Catalogue<br>Number |  |  |
| SV-5                                                   | 180            | Straight Tip | 503558              |  |  |
| SV-5                                                   | 300            | Straight Tip | 503558X             |  |  |

| 8 cm Distal Taper Configuration |                |              |                     |  |
|---------------------------------|----------------|--------------|---------------------|--|
| Guidewire                       | Length<br>(cm) | Tip          | Catalogue<br>Number |  |
| SV-8                            | 180            | Straight Tip | 503658              |  |
| SV-8                            | 300            | Straight Tip | 503658X             |  |