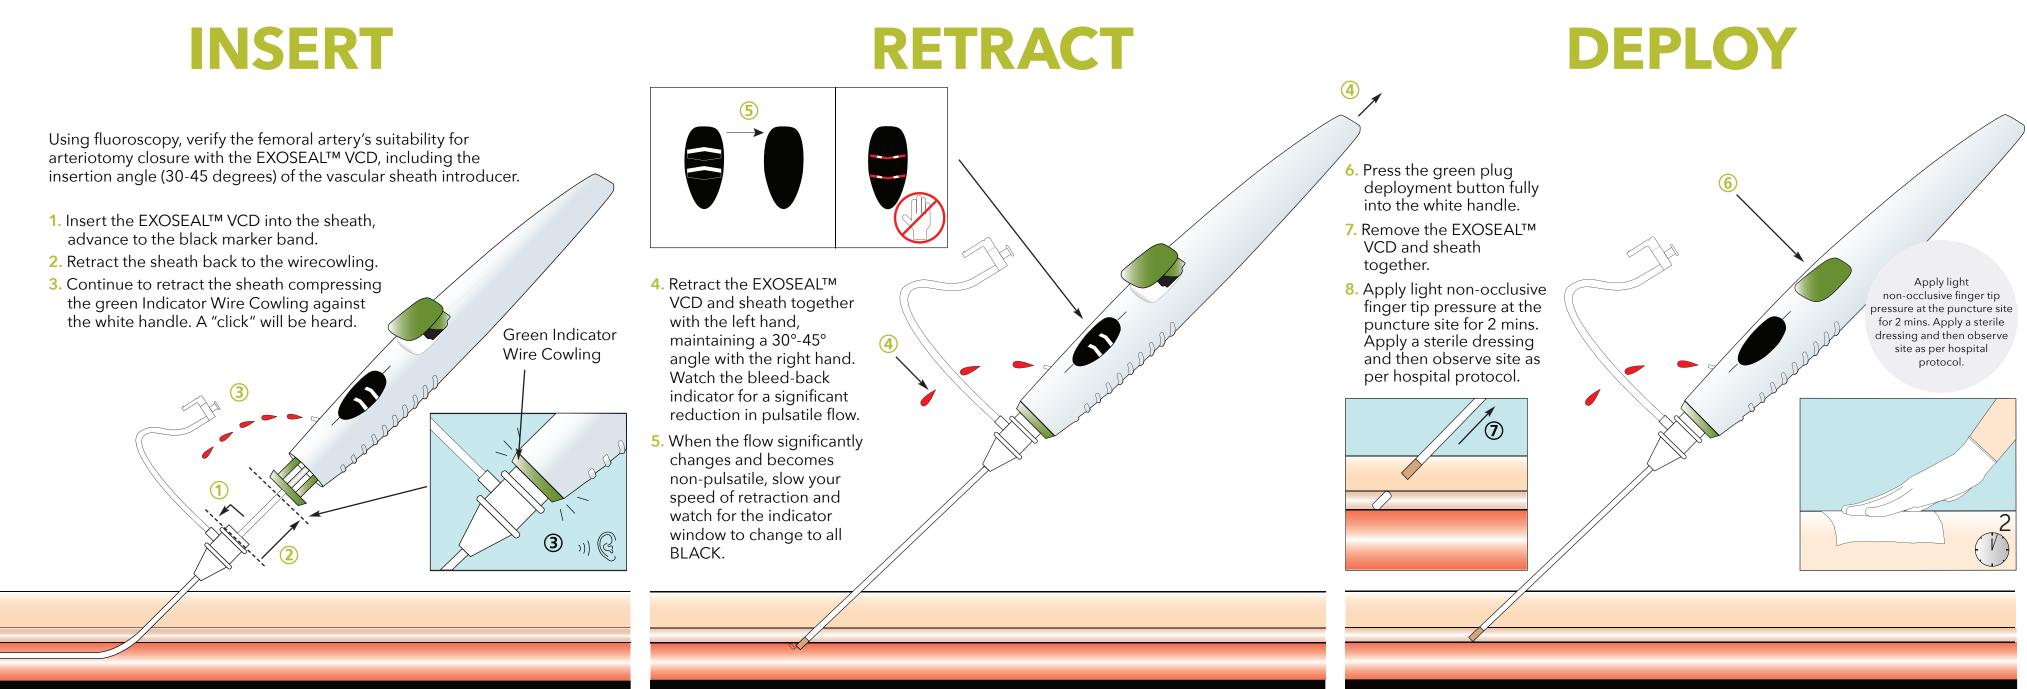

Please refer to the complete "Instructions For Use" including all the steps to be followed during the procedure (IFU Section: Procedure) and the table of compatible sheaths before using the EXOSEAL™ Vascular Closure Device (Section XIII (Sheath Introducers Compatible with EXOSEAL Vascular Closure Device (VCD))