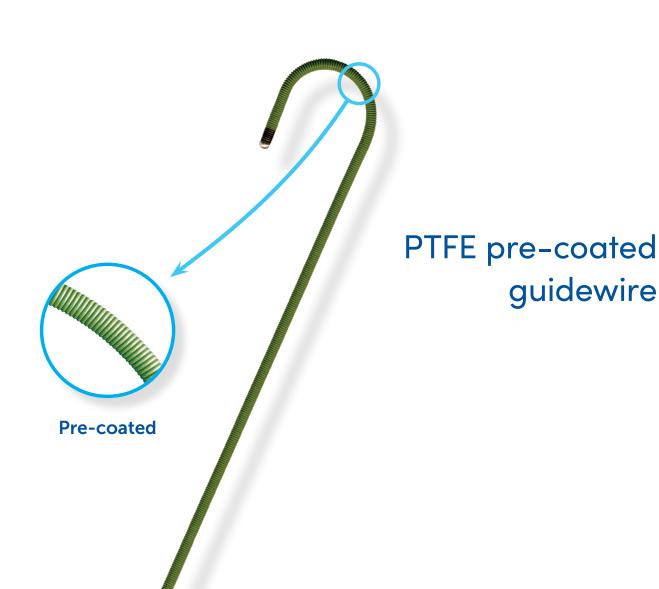

### Rosen Heavy Duty and Amplatz Super Stiff PTFE-Coated EMERALD™ Guidewires\*

- For percutaneous entry and guidance of angiographic catheters
- Pre-coated PTFE
- 5 units per package