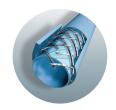

# Cordis<sub>®</sub>

#### **VISTA BRITE TIP®**

**Guiding Catheters** 

# Your backup in the most challenging cases

Radiopaque tip provides visibility where you need it
Extra backup when crossing the most difficult lesions
Remain engaged with excellent shape retention



# Cordis<sub>®</sub>

#### **VISTA BRITE TIP®**

**Guiding Catheters** 

# Your backup in the most challenging cases



## Hybrid braid Multi-segment design



### Radiopaque tip PTFE liner TRUELUMEN™



Contact your local Cordis® Sales Representative or refer to the Catalogue for codes.

IMPORTANT INFORMATION: Prior to use, refer to the Instructions for Use supplied with the device for indications, contraindications, side effects, suggested procedure, warnings and precautions. As part of the Cordis policy of continuous development, we reserve the right to change product specifications without prior notification.