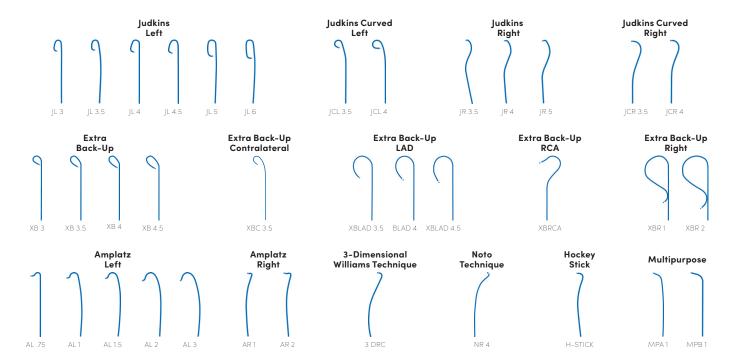

# Your backup in the most challenging cases

Radiopaque tip provides visibility where you need it
Extra backup when crossing the most difficult lesions
Remain engaged with excellent shape retention

# Your backup in the most challenging cases