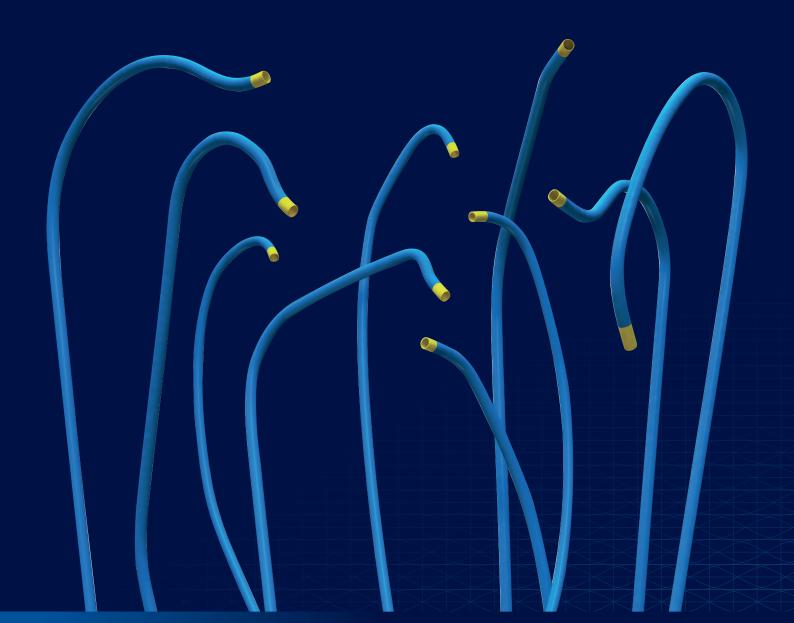

# Your backup in the most challenging cases

Radiopaque tip provides visibility where you need it
Extra backup when crossing the most difficult lesions
Remain engaged with excellent shape retention

# Your backup in the most challenging cases