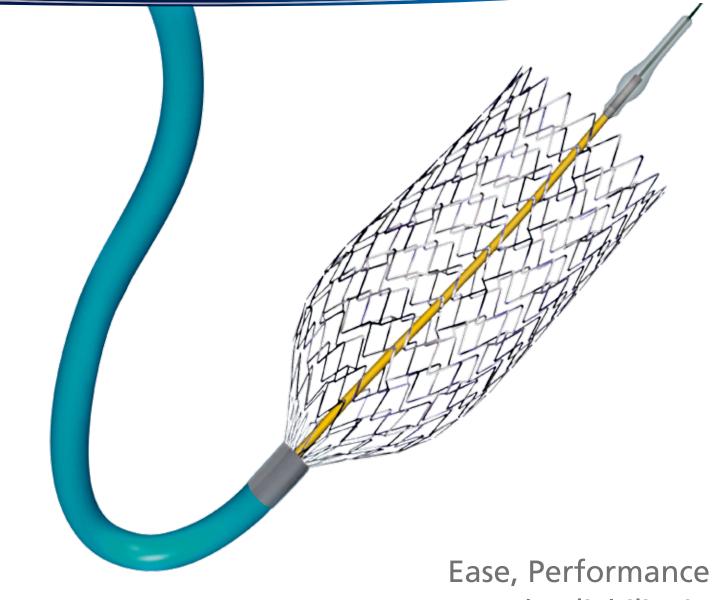

# Cordis PRECISE PRO RX®

Stent System

ase, Performance and Reliability in Carotid Artery Stenting

### Ease, Performance and Reliability

### in Carotid Artery Stenting