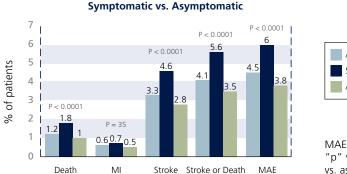

### Proven results in clinical trials

Evidence in major trials demonstrating safety, efficacy and reliability of the PRECISE Stent<sup>1,2</sup>

- SWW<sup>1</sup>
  - Post Market Registry
  - 15,003 patients
  - 30 day MAES of symptomatic vs asymptomatic

Major Adverse Events at 30 Days

MAE defined as any death, MI or stroke. "p" values are based on comparisons of symptomatic vs. asymptomatic patients.

| Stent Configuration<br>Stent Ø x Length<br>(mm) | Unconstrained<br>Stent Ø<br>(mm) | Unconstrained<br>Stent Length<br>(mm) | Min-Max<br>vessel diameter<br>(mm) | Catalogue Number<br>Length of delivery system<br>135 cm |
|-------------------------------------------------|----------------------------------|---------------------------------------|------------------------------------|---------------------------------------------------------|
| 5 x 20                                          | 5                                | 20                                    | 3-4                                | PC0520XCE                                               |
| 5 x 30                                          | 5                                | 30                                    | 3-4                                | PC0530XCE                                               |
| 5 x 40                                          | 5                                | 40                                    | 3-4                                | PC0540XCE                                               |
| 6 x 20                                          | 6                                | 20                                    | 4-5                                | PC0620XCE                                               |
| 6 x 30                                          | 6                                | 30                                    | 4-5                                | PC0630XCE                                               |
| 6 x 40                                          | 6                                | 40                                    | 4-5                                | PC0640XCE                                               |
| 7 x 20                                          | 7                                | 20                                    | 5-6                                | PC0720XCE                                               |
| 7 x 30                                          | 7                                | 30                                    | 5-6                                | PC0730XCE                                               |
| 7 x 40                                          | 7                                | 40                                    | 5-6                                | PC0740XCE                                               |
| 8 x 20                                          | 8                                | 20                                    | 6-7                                | PC0820XCE                                               |
| 8 x 30                                          | 8                                | 30                                    | 6-7                                | PC0830XCE                                               |
| 8 x 40                                          | 8                                | 40                                    | 6-7                                | PC0840XCE                                               |
| 9 x 20                                          | 9                                | 20                                    | 7-8                                | PC0920XCE                                               |
| 9 x 30                                          | 9                                | 30                                    | 7-8                                | PC0930XCE                                               |
| 9 x 40                                          | 9                                | 40                                    | 7-8                                | PC0940XCE                                               |
| 10 x 20                                         | 10                               | 20                                    | 8-9                                | PC1020XCE                                               |
| 10 x 30                                         | 10                               | 30                                    | 8-9                                | PC1030XCE                                               |
| 10 x 40                                         | 10                               | 40                                    | 8-9                                | PC1040XCE                                               |