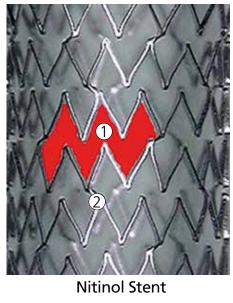

## Proven safety<sup>1,2</sup> – excellent plaque scaffolding

- Micromesh geometry
  - 'V' pattern mesh structure
  - Peak-to-valley design
  - Optimal free-cell area

18 'V' 2mm segments
 Bridges - alternating every 3<sup>rd</sup> 'V'

### Highly effective procedures

- Multi-segmented design
  - Independent segments of 2mm
  - Alternating bridges every 3rd 'V'
  - Excellent strut apposition Self
    Tapering Technology

Yadav JS, et al. Protected carotid-artery stenting versus endarterectomy in high-risk patients. N Engl J Med 2004;351:1493-501.
 Katzen BT, et al, on behalf of the CASES-PMS Investigators. Carotid artery stenting with emboli protection surveillance study: thirty-day results of the CASES-PMS study. Catheter Cardiovasc Interv 2007;70:316-23.