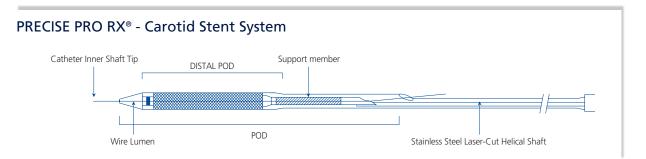

### Enhanced deliverability

- Low crossing profile
- Flexible tapered pod and reduced distal pod section

### Lower deployment forces for more accurate stent placement

• PTFE coating on support member